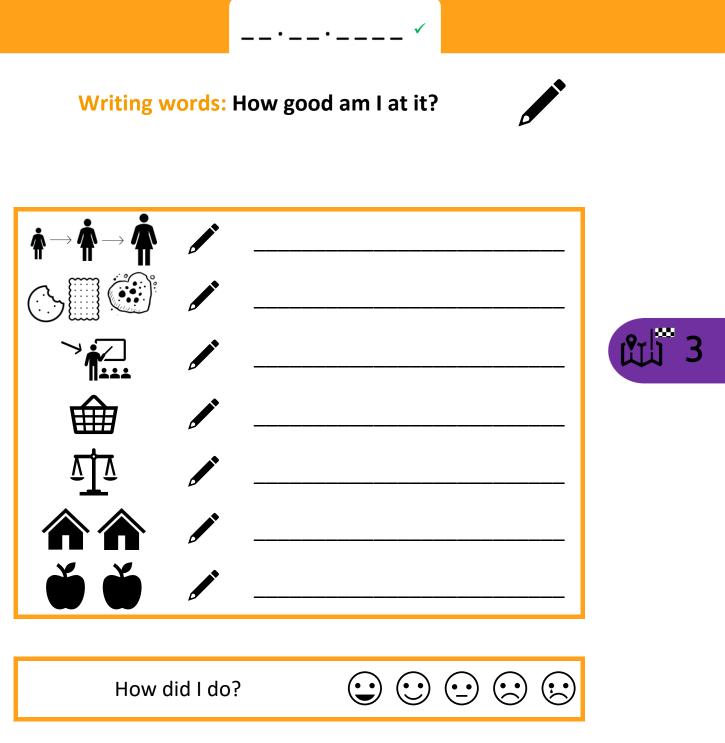

alliance, suitcase, excavator, cobwebs

யீ 3

How did I do?

rabbit, lion, dress, basket, lock, ball, funnel, clap, key, monkey Hase, Löwe, Kleid, Korb, Schloss, Ball, Trichter, klatschen, Schlüssel, Affe

grow up, cookies, teacher, basket, balance, houses, apples wachsen, Kekse, Lehrer, Korb, Waage, Häuser, Äpfel

#### Writing words and short sentences: How good am I at it?