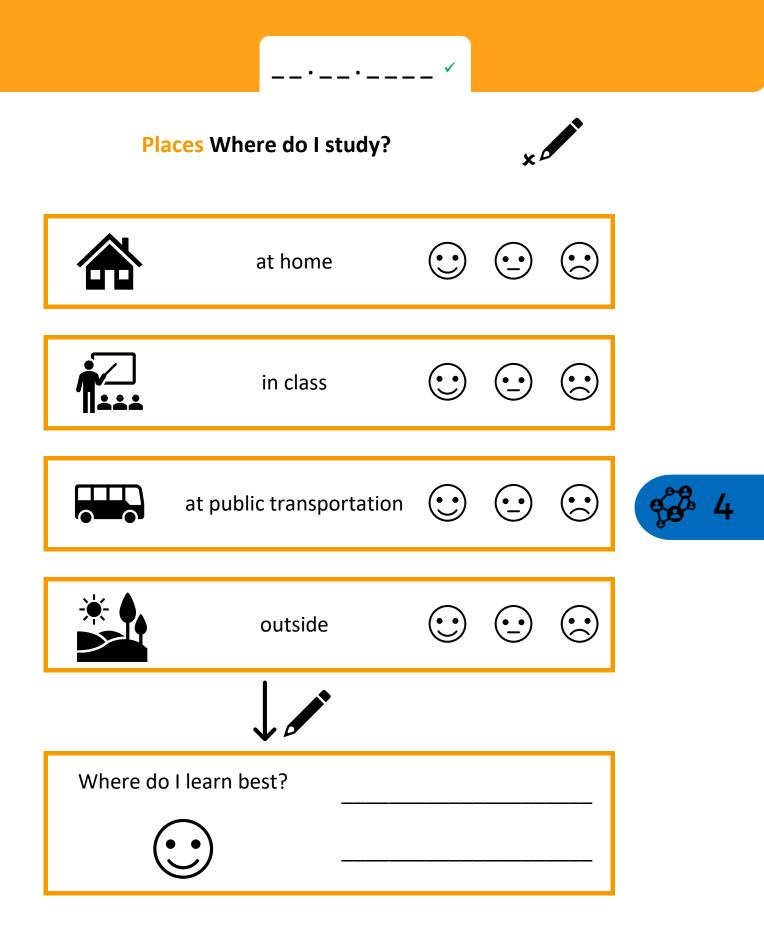

My place to study: Where do I study best?

This is my place to study.

\_\_. ∕

How do I reach it?