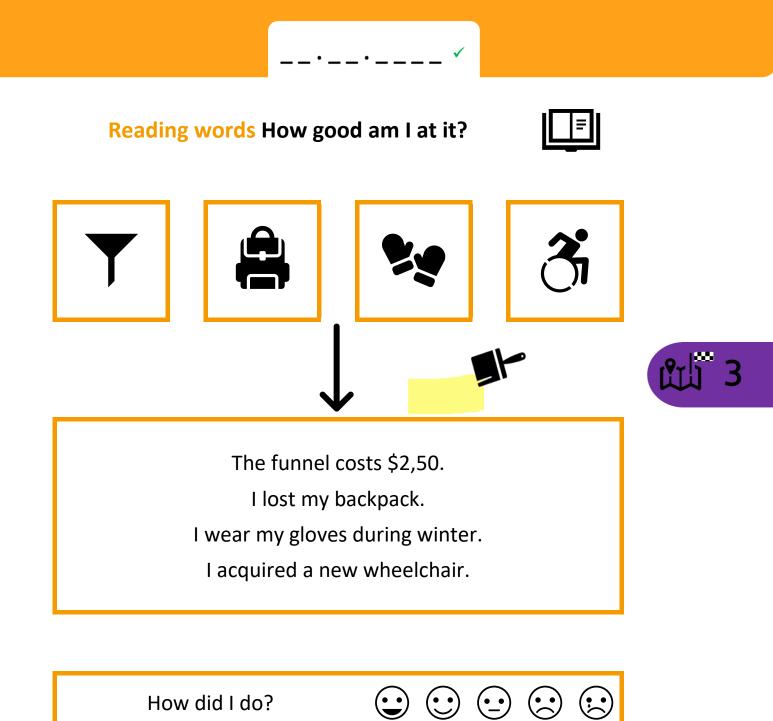

·\_\_· ✓

I am here because of:

| I want to change that! |     |  |
|------------------------|-----|--|
|                        | yes |  |
|                        | no  |  |

How did I do?

funnel, backpack, gloves, wheelchair