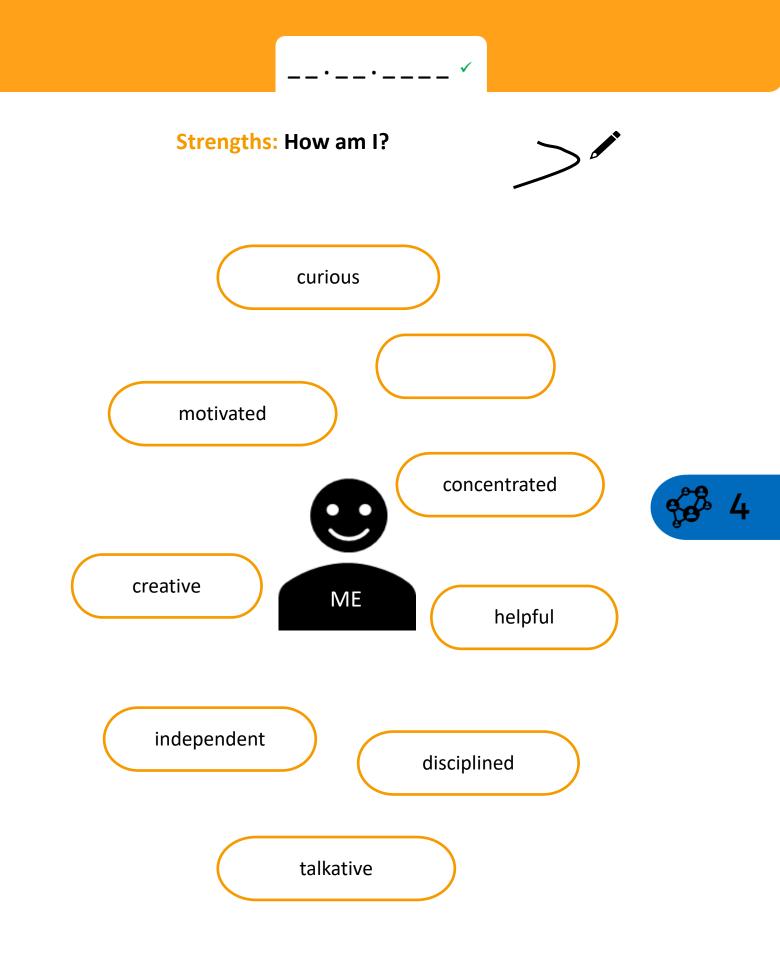

How did I do?

funnel, backpack, gloves, wheelchair





alliance, suitcase, excavator, cobwebs















யீ 3

How did I do?



rabbit, lion, dress, basket, lock, ball, funnel, clap, key, monkey Hase, Löwe, Kleid, Korb, Schloss, Ball, Trichter, klatschen, Schlüssel, Affe





grow up, cookies, teacher, basket, balance, houses, apples wachsen, Kekse, Lehrer, Korb, Waage, Häuser, Äpfel



#### Writing words and short sentences: How good am I at it?





#### How did I do?



motorcycle, bicycle, forbidden, married, christmas tree, shopping cart, the baby laughs, the man listens to music

Motorrad, Fahrrad, verboten, verheiratet, Weihnachtsbaum, Einkaufswagen, Das Baby lacht, Der Mann hört Musik









#### Possibilities: What are my resources?















•











































|        | ·_·               |              |   |
|--------|-------------------|--------------|---|
| People | : Who is helping? |              |   |
|        |                   | $\checkmark$ |   |
|        | family            |              |   |
|        | friends           |              |   |
|        | coworkers         |              | 5 |
|        | students          |              |   |
| Ļ.     | study buddies     |              |   |
|        | teachers          |              |   |
|        | neighbors         |              |   |









My place to study: Where do I study best?





This is my place to study.













\_\_. ∕









How do I reach it?



## My goals: How do I learn reading and writing?



| -              | vork  |