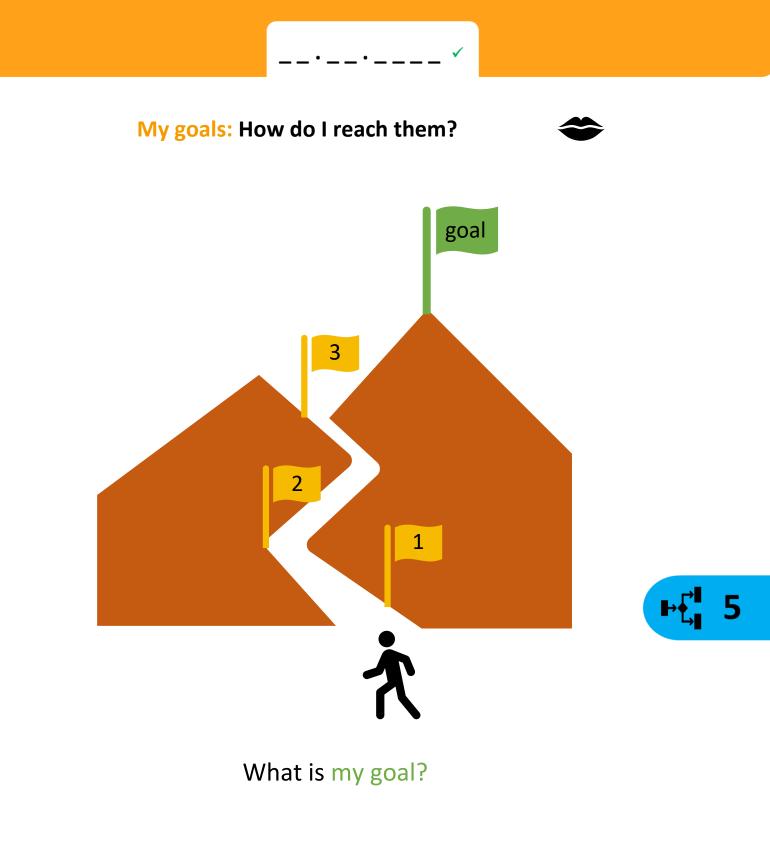

lacht, Der Mann hört Musik









#### Possibilities: What are my resources?















•











































|        | ·_·               |              |   |
|--------|-------------------|--------------|---|
| People | : Who is helping? |              |   |
|        |                   | $\checkmark$ |   |
|        | family            |              |   |
|        | friends           |              |   |
|        | coworkers         |              | 5 |
|        | students          |              |   |
| Ļ.     | study buddies     |              |   |
|        | teachers          |              |   |
|        | neighbors         |              |   |









My place to study: Where do I study best?





This is my place to study.













\_\_. ∕









How do I reach it?



## My goals: How do I learn reading and writing?



| -              | vork  |         | shopping |                | online  |         | dealing with<br>authorities |                |         | in town |         |                |         |         |         |                |         |         |         |
|----------------|-------|---------|----------|----------------|---------|---------|-----------------------------|----------------|---------|---------|---------|----------------|---------|---------|---------|----------------|---------|---------|---------|
| reading:       | (     | $\odot$ | $\odot$  | reading:       | :))     | $\odot$ | $\odot$                     | reading:       | $\odot$ | $\odot$ | $\odot$ | reading:       | $\odot$ | $\odot$ | $\odot$ | rea