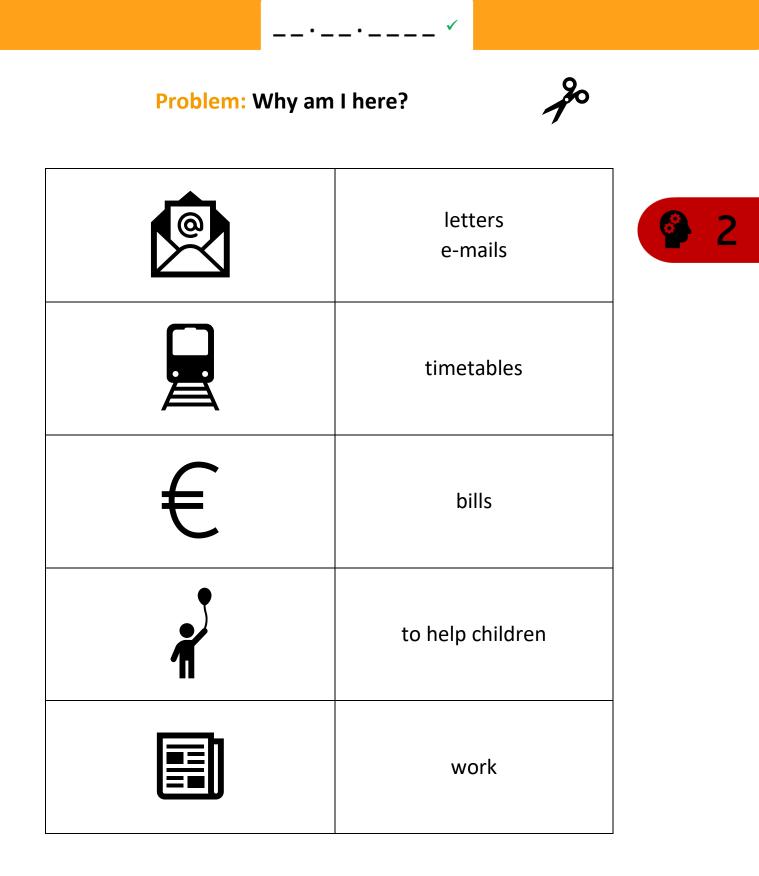

·\_\_· ✓

I am here because of:

| I want to change that! |     |  |
|------------------------|-----|--|
|                        | yes |  |
|                        | no  |  |

How did I do?

funnel, backpack, gloves, wheelchair