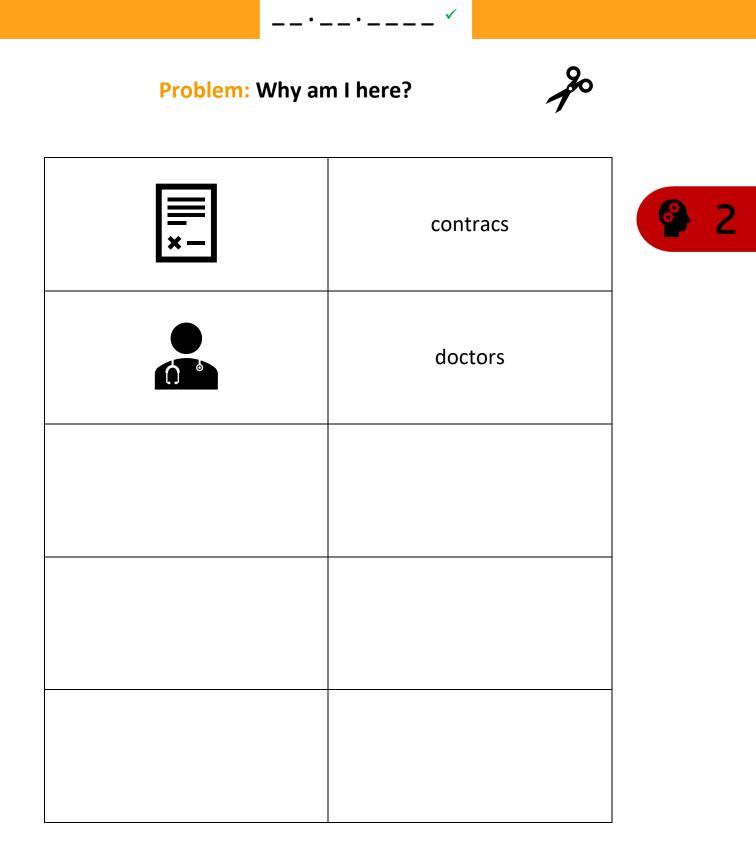

·\_\_· ✓

I am here because of:

| I want to change that! |     |  |
|------------------------|-----|--|
|                        | yes |  |
|                        | no  |  |

How did I do?

funnel, backpack, gloves, wheelchair