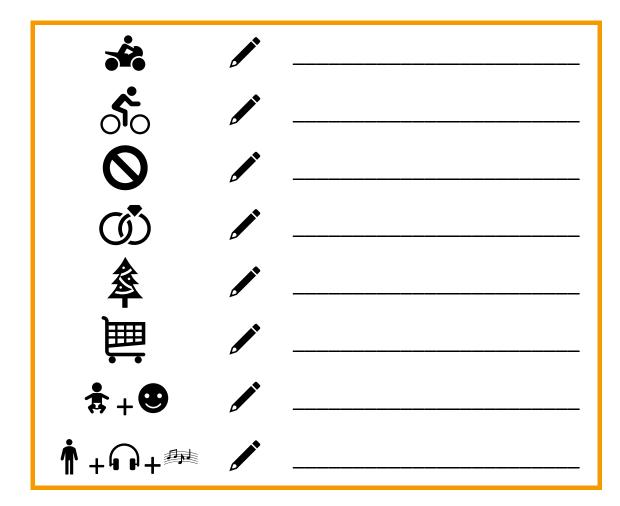

#### How did I do?

motorcycle, bicycle, forbidden, married, christmas tree, shopping cart, the baby laughs, the man listens to music

Motorrad, Fahrrad, verboten, verheiratet, Weihnachtsbaum, Einkaufswagen, Das Baby lacht, Der Mann hört Musik