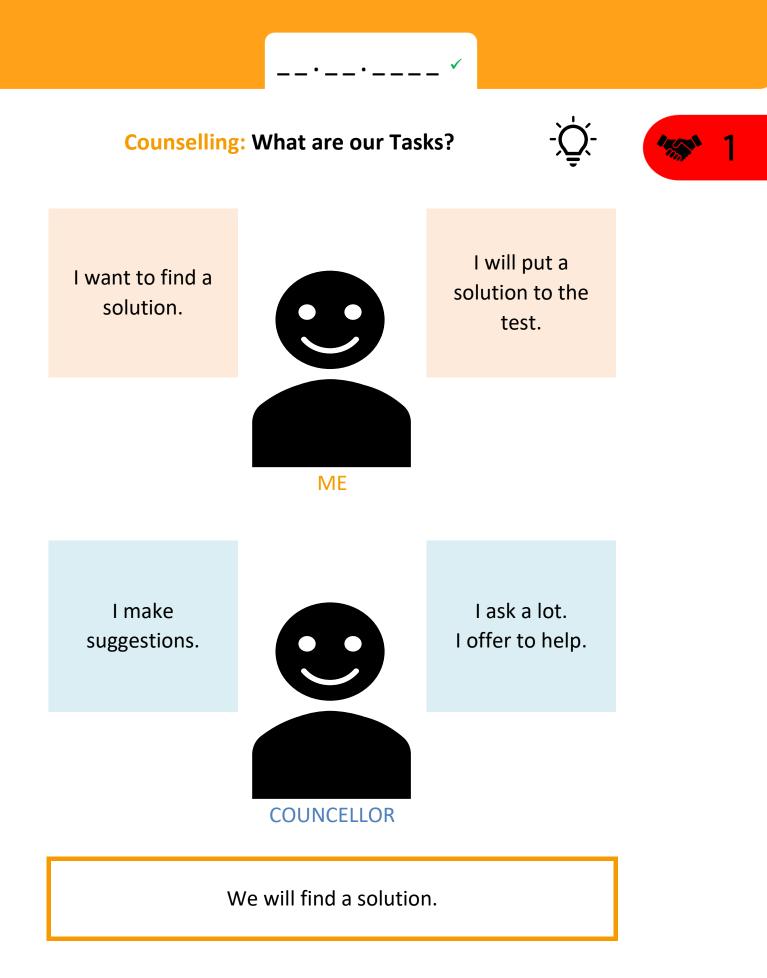

## for learning counceling

AlphaDekade

Bundesministerium für Bildung und Forschung

GEFÖRDERT VOM

ARBEITERWOHLFAHRT Kreisverband Bielefeld e.V.

The counsellor and I:

We speak about my problem.

We speak in the consultation.