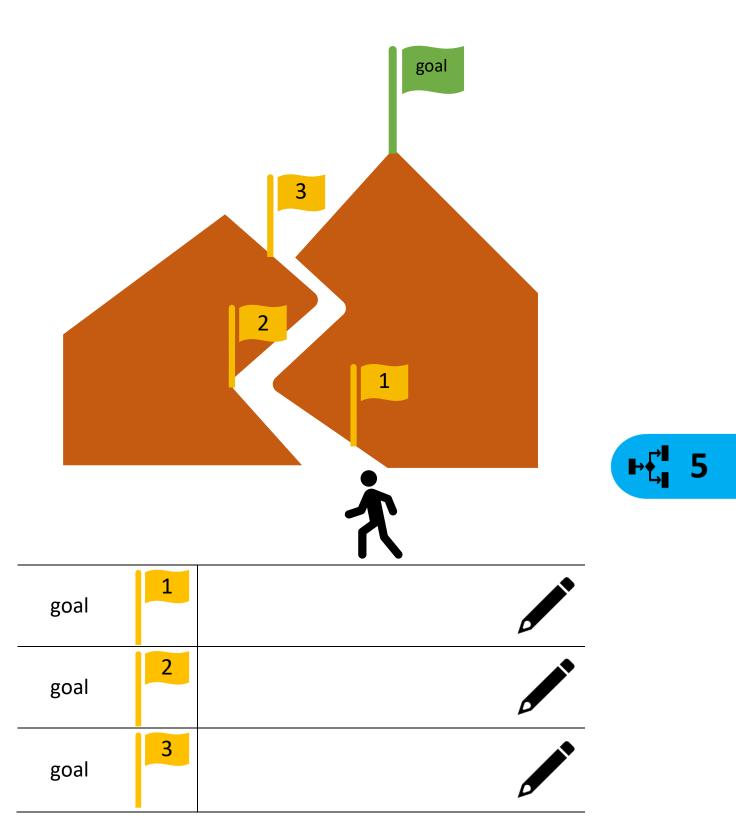

ant f   | or me   | ::      |
|                |       |         |          |                |         |         |                             | ц<br>Т<br>Т    |         |         |         |                |         |         |         |                |         |         |         |

। <



\_\_.\_.

| goals | wishes |
|-------|--------|
|       |        |
|       |        |
|       |        |
|       |        |
|       |        |
|       |        |
|       |        |
|       |        |
|       |        |
|       |        |
|       |        |
|       |        |
|       |        |
|       |        |
|       |        |
|       |        |
|       |        |
|       |        |
|       |        |
|       |        |









# \_\_·\_ ✓











## My goals: What are stages along the way?























#### Weekly rota: What do I learn this week? – Example

| date | What?             | Togehter<br>with?    | How?              | How long? | How was it? |
|------|-------------------|----------------------|-------------------|-----------|-------------|
|      | -```@             | Q.                   | No.               | X         | <u>N</u>    |
|      | writing           | with the family      | with a computer   |           |             |
|      |                   |                      |                   | 10 min    |             |
|      | reading books     | on my own            |                   |           |             |
| ·    |                   | ÷                    |                   | 30 min    |             |
|      | taking a class    | with ot