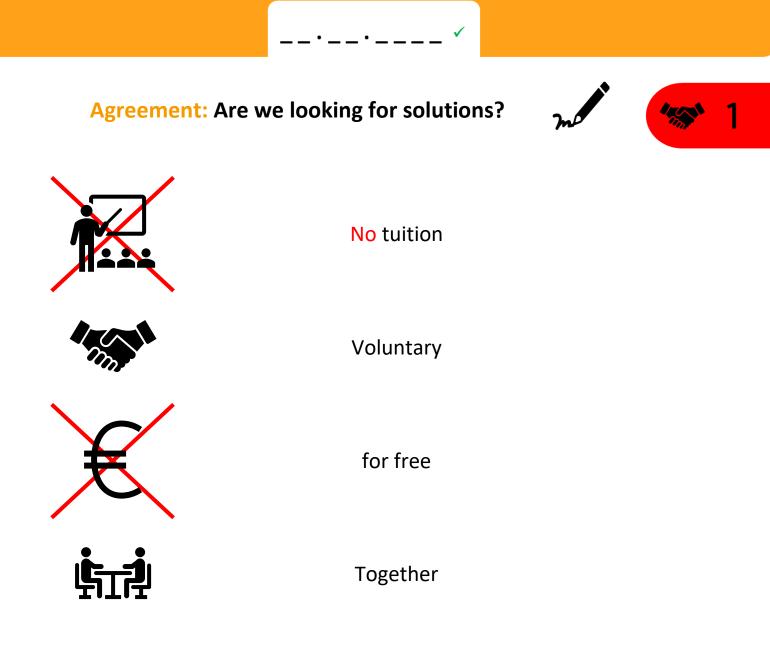

·\_\_· ✓

I am here because of:

| I want to change that! |     |  |
|------------------------|-----|--|
|                        | yes |  |
|                        | no  |  |

How did I do?

funnel, backpack, gloves, wheelchair