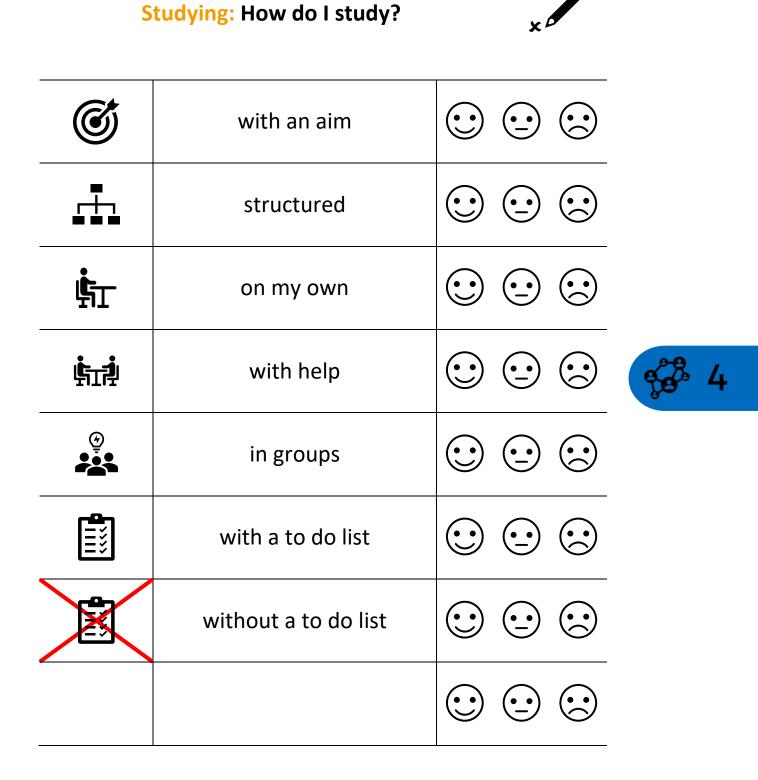

#### Possibilities: What are my resources?

•

|        | ·_·               |              |   |
|--------|-------------------|--------------|---|
| People | : Who is helping? |              |   |
|        |                   | $\checkmark$ |   |
|        | family            |              |   |
|        | friends           |              |   |
|        | coworkers         |              | 5 |
|        | students          |              |   |
| Ļ.     | study buddies     |              |   |
|        | teachers          |              |   |
|        | neighbors         |              |   |

My place to study: Where do I study best?

This is my place to study.

\_\_. ∕

How do I reach it?