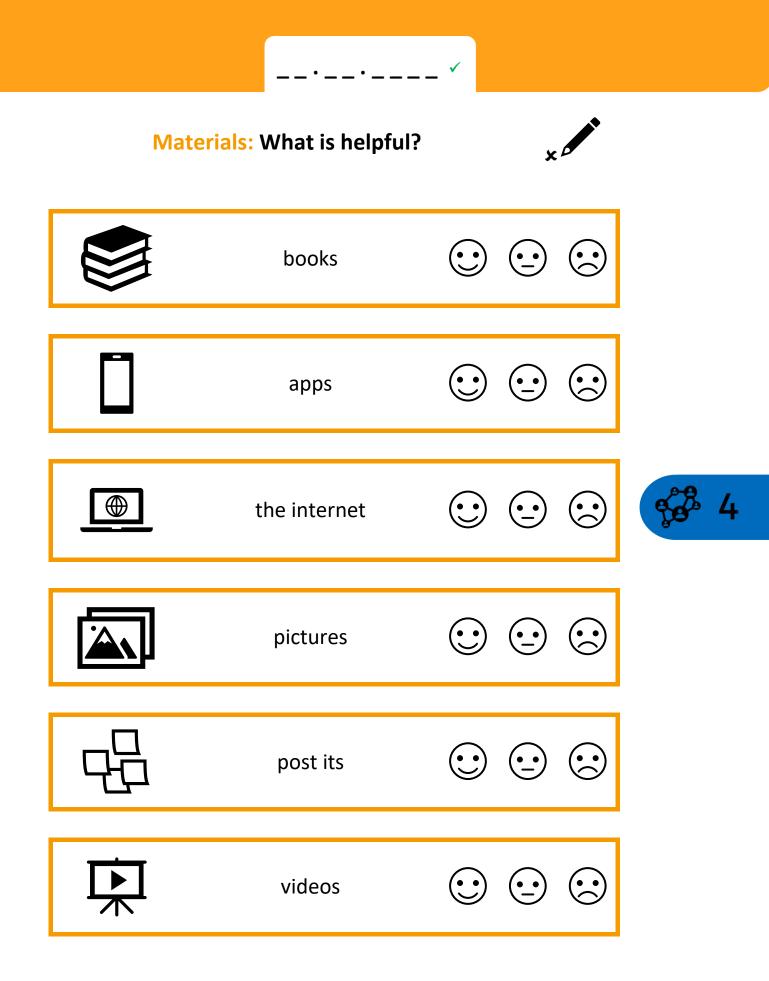

#### Possibilities: What are my resources?

•

|        | ·_·               |              |   |
|--------|-------------------|--------------|---|
| People | : Who is helping? |              |   |
|        |                   | $\checkmark$ |   |
|        | family            |              |   |
|        | friends           |              |   |
|        | coworkers         |              | 5 |
|        | students          |              |   |
| Ļ.     | study buddies     |              |   |
|        | teachers          |              |   |
|        | neighbors         |              |   |