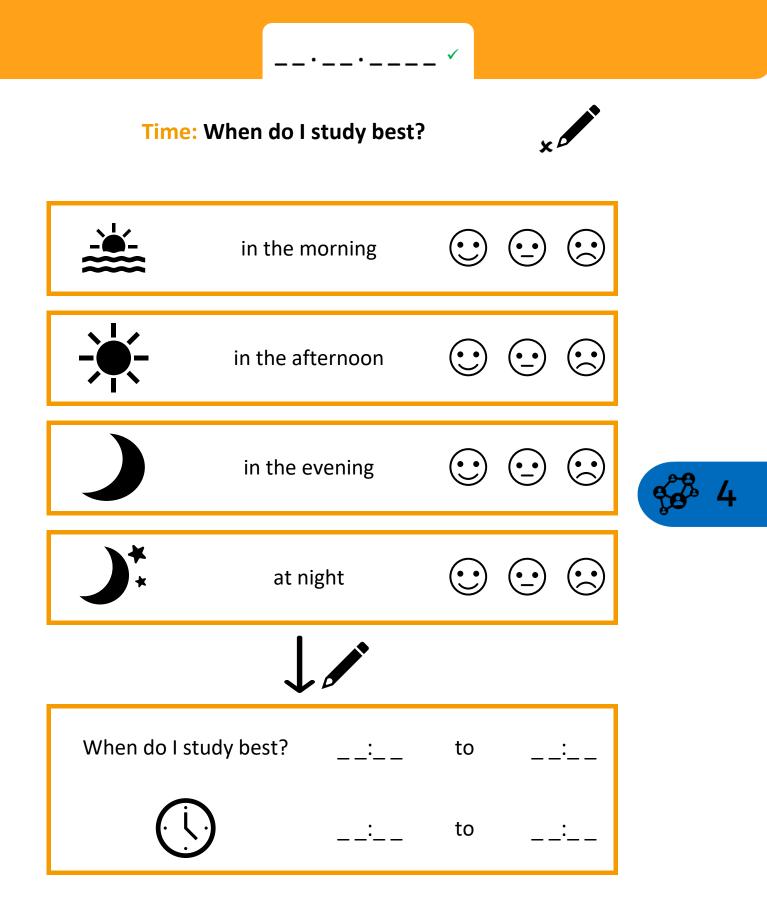

My place to study: Where do I study best?

This is my place to study.

\_\_. ∕

How do I reach it?