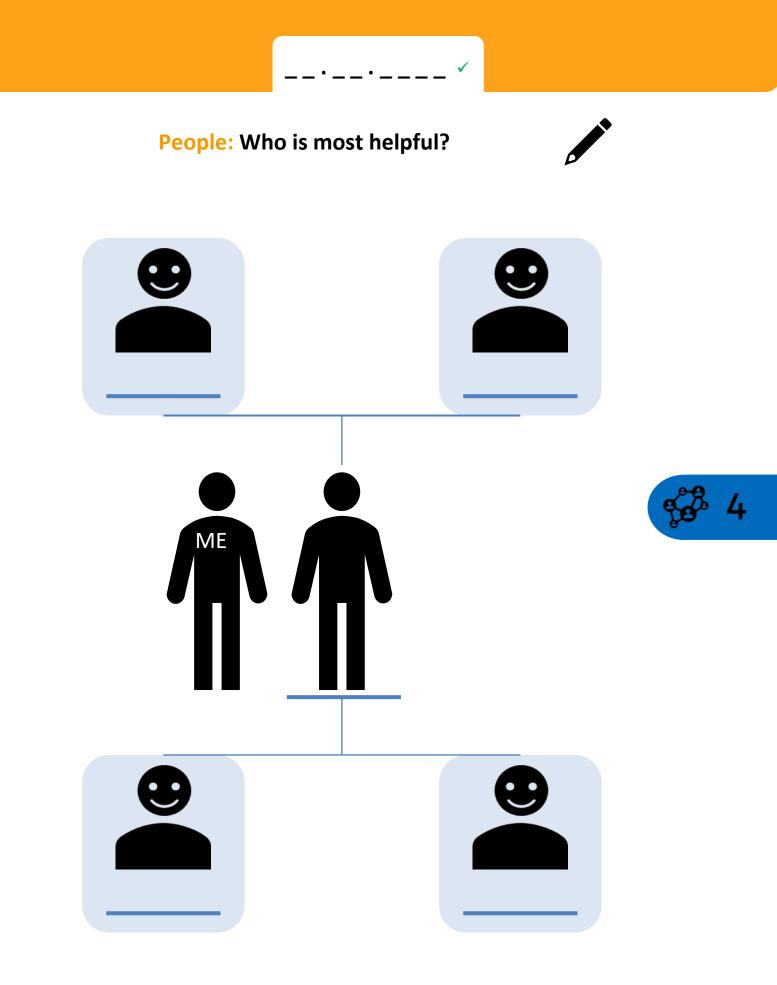

#### Possibilities: What are my resources?

•

|        | ·_·               |              |   |
|--------|-------------------|--------------|---|
| People | : Who is helping? |              |   |
|        |                   | $\checkmark$ |   |
|        | family            |              |   |
|        | friends           |              |   |
|        | coworkers         |              | 5 |
|        | students          |              |   |
| Ļ.     | study buddies     |              |   |
|        | teachers          |              |   |
|        | neighbors         |              |   |