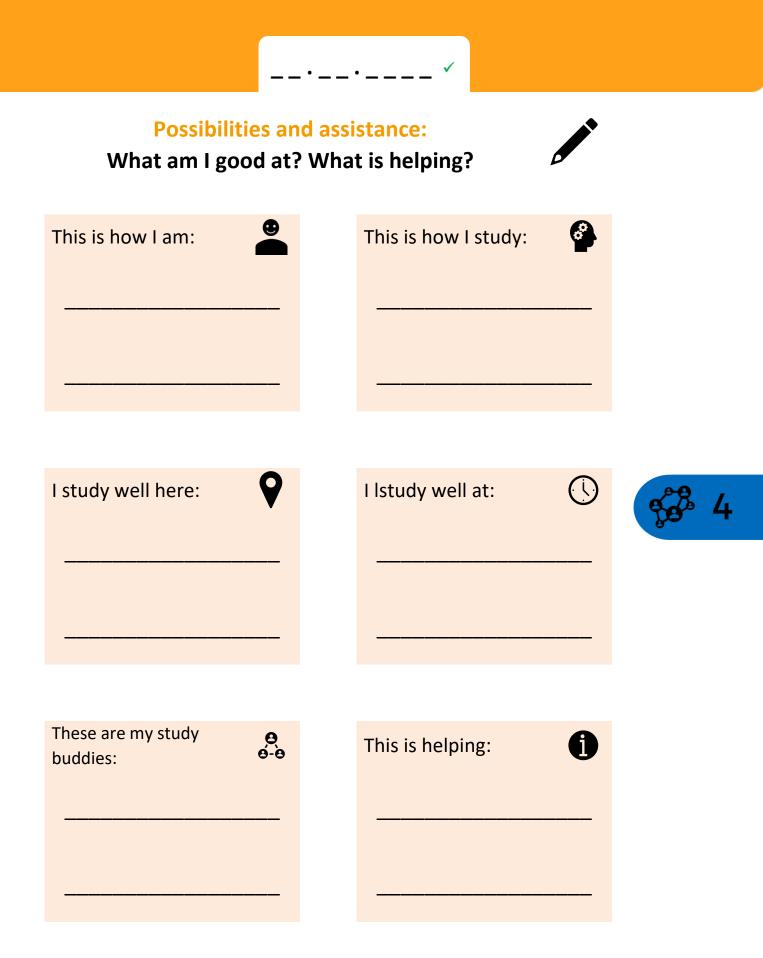

#### Possibilities: What are my resources?

•

|        | ·_·               |              |   |
|--------|-------------------|--------------|---|
| People | : Who is helping? |              |   |
|        |                   | $\checkmark$ |   |
|        | family            |              |   |
|        | friends           |              |   |
|        | coworkers         |              | 5 |
|        | students          |              |   |
| Ļ.     | study buddies     |              |   |
|        | teachers          |              |   |
|        | neighbors         |              |   |