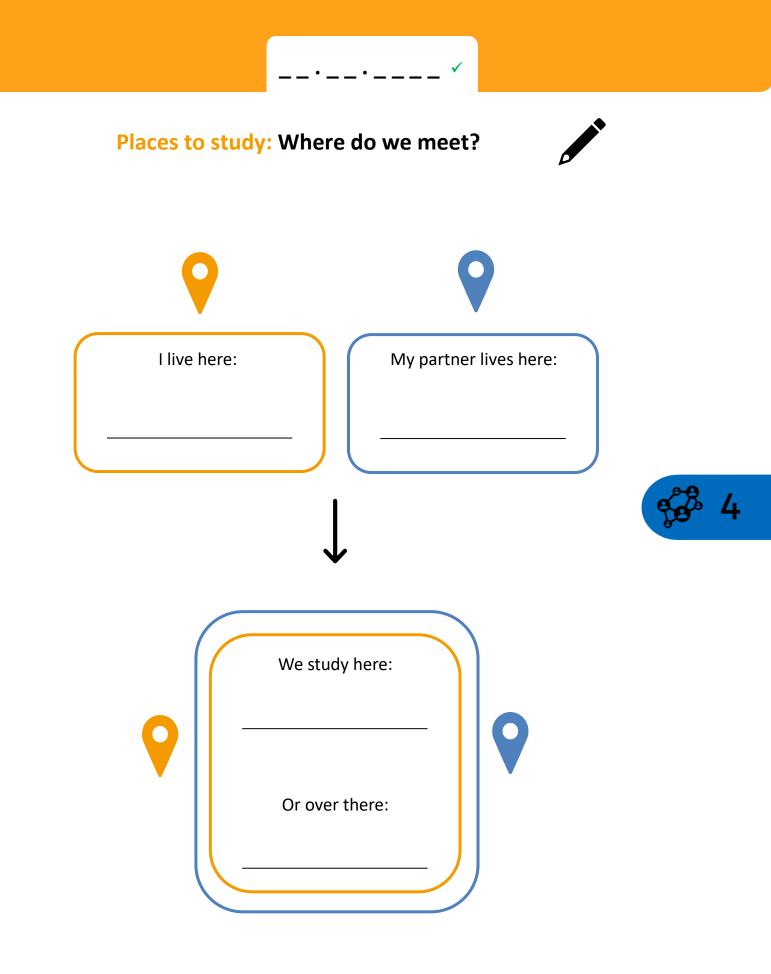

My place to study: Where do I study best?

This is my place to study.

\_\_. ∕

How do I reach it?