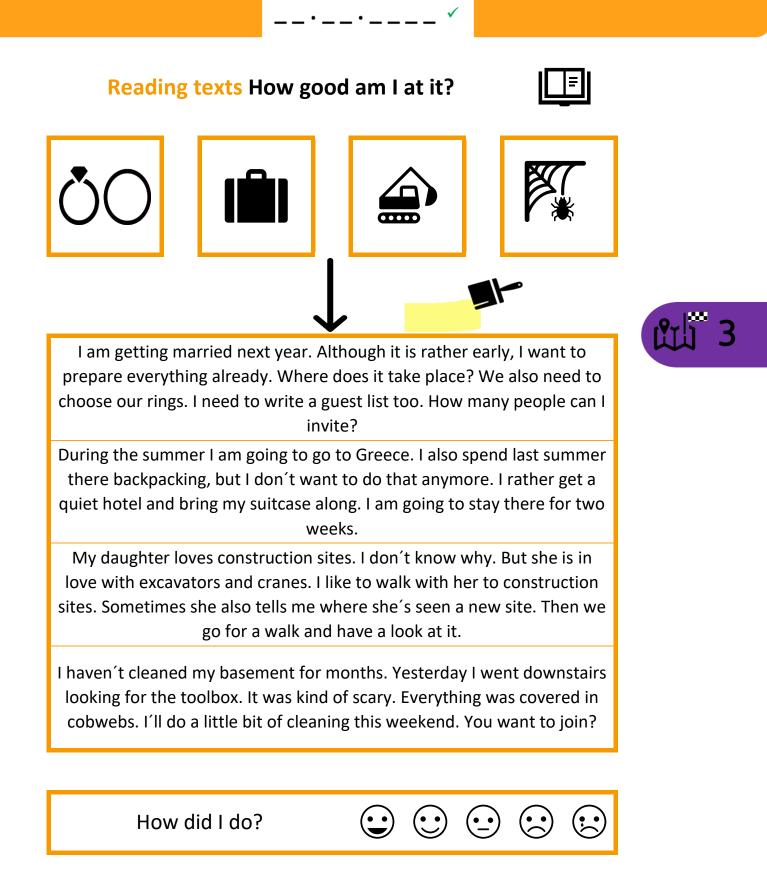

alliance, suitcase, excavator, cobwebs

யீ 3

How did I do?

rabbit, lion, dress, basket, lock, ball, funnel, clap, key, monkey Hase, Löwe, Kleid, Korb, Schloss, Ball, Trichter, klatschen, Schlüssel, Affe

grow up, cookies, teacher, basket, balance, houses, apples wachsen, Kekse, Lehrer, Korb, Waage, Häuser, Äpfel