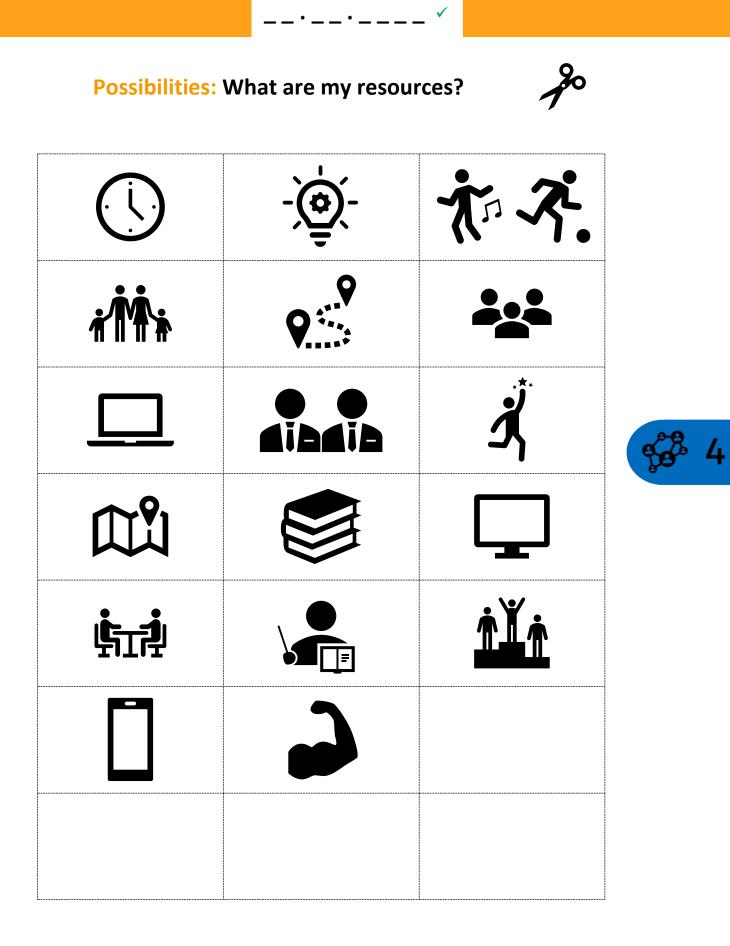

#### Possibilities: What are my resources?

•

|        | ·_·               |              |   |
|--------|-------------------|--------------|---|
| People | : Who is helping? |              |   |
|        |                   | $\checkmark$ |   |
|        | family            |              |   |
|        | friends           |              |   |
|        | coworkers         |              | 5 |
|        | students          |              |   |
| Ļ.     | study buddies     |              |   |
|        | teachers          |              |   |
|        | neighbors         |              |   |