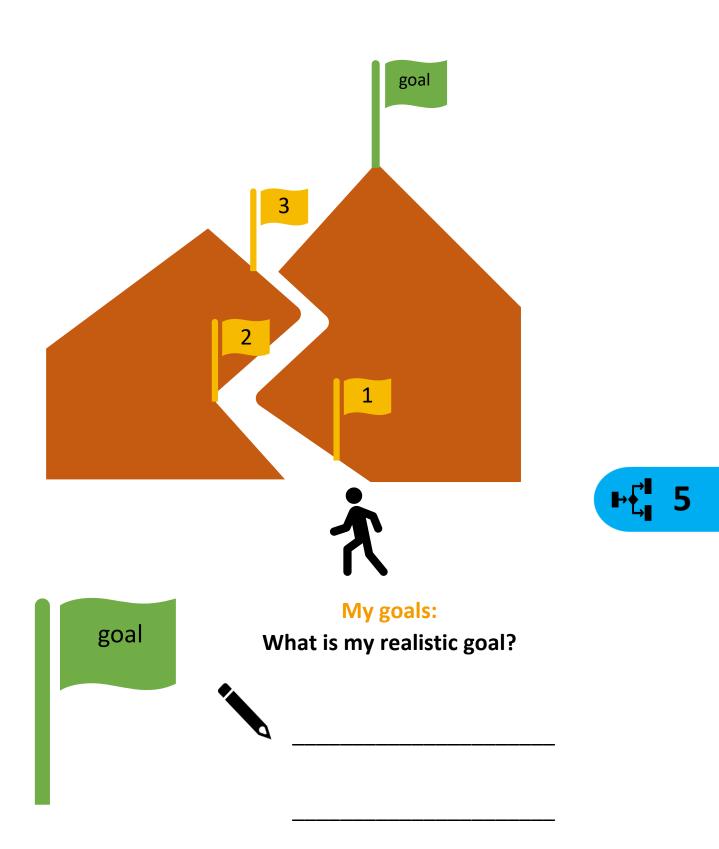

import | ant f   | or me   | 2:      | This is import | ant f   | or me   | ::      |
|                |       |         |          |                |         |         |                             | ц<br>Т<br>Т    |         |         |         |                |         |         |         |                |         |         |         |

। <



\_\_.\_.

| goals | wishes |
|-------|--------|
|       |        |
|       |        |
|       |        |
|       |        |
|       |        |
|       |        |
|       |        |
|       |        |
|       |        |
|       |        |
|       |        |
|       |        |
|       |        |
|       |        |
|       |        |
|       |        |
|       |        |
|       |        |
|       |        |
|       |        |









# \_\_·\_ ✓











## My goals: What are stages along the way?























#### Weekly rota: What do I learn this week? – Example

| date | What?             | Togehter<br>with?    | How?              | How long? | How was it? |
|------|-------------------|----------------------|-------------------|-----------|-------------|
|      | -```@             | Q.                   | No.               | X         | <u>N</u>    |
|      | writing           | with the family      | with a computer   |           |             |
|      |                   |                      |                   | 10 min    |             |
|      | reading books     | on my own            |                   |           |             |
| ·    |                   | ÷                    |                   | 30 min