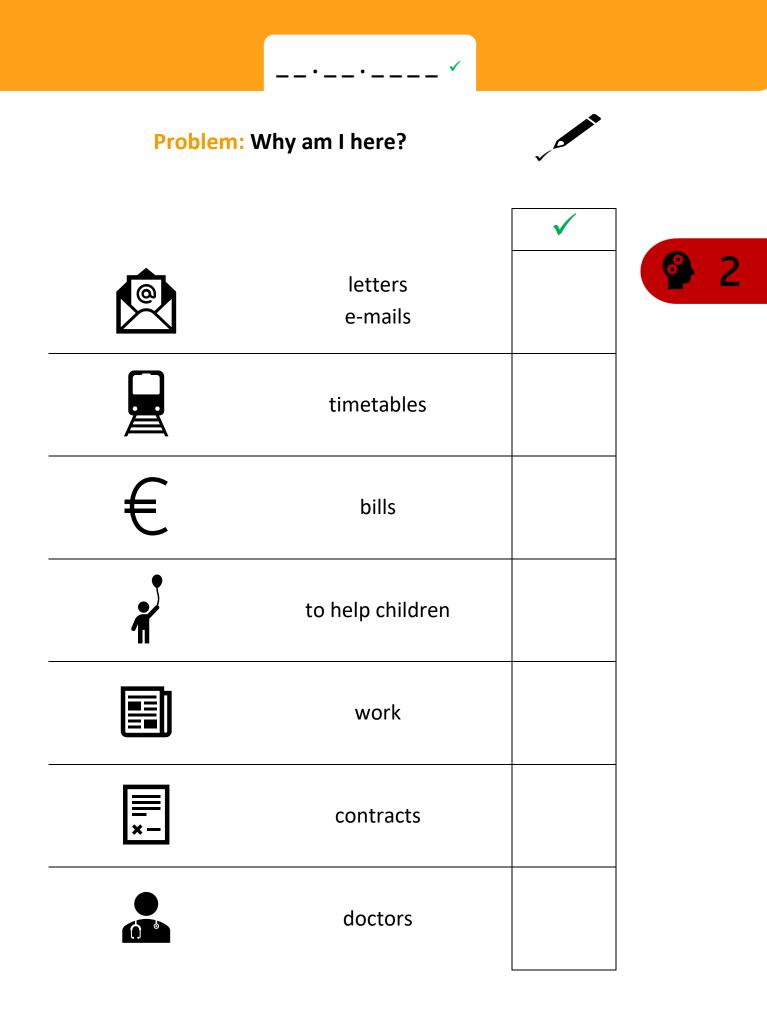

·\_\_· ✓

I am here because of:

| I want to change that! |     |  |
|------------------------|-----|--|
|                        | yes |  |
|                        | no  |  |

How did I do?

funnel, backpack, gloves, wheelchair