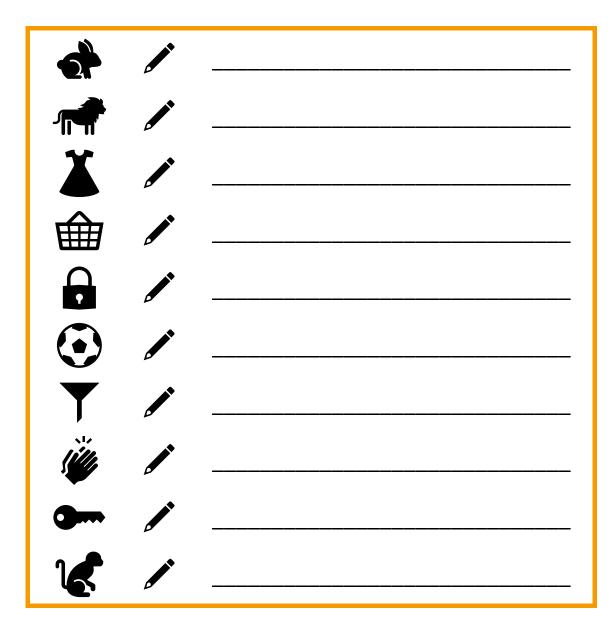

alliance, suitcase, excavator, cobwebs

யீ 3

How did I do?

rabbit, lion, dress, basket, lock, ball, funnel, clap, key, monkey Hase, Löwe, Kleid, Korb, Schloss, Ball, Trichter, klatschen, Schlüssel, Affe

grow up, cookies, teacher, basket, balance, houses, apples wachsen, Kekse, Lehrer, Korb, Waage, Häuser, Äpfel