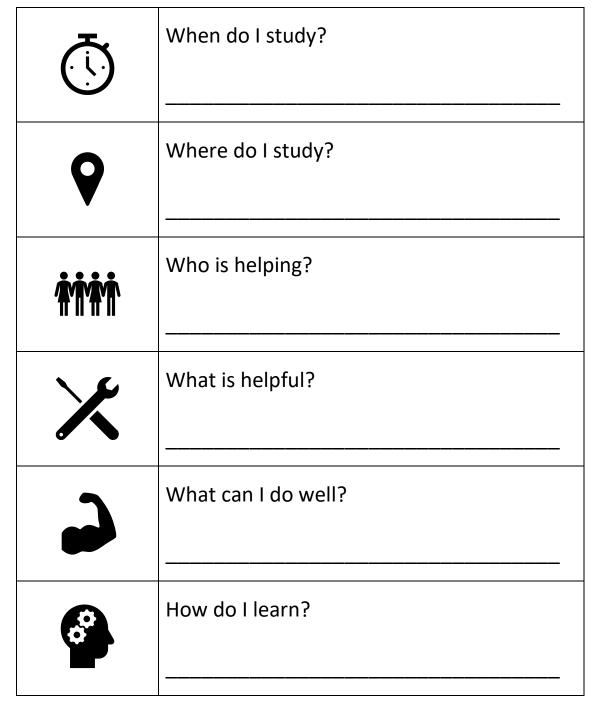

#### Possibilities: What are my resources?

•

|        | ·_·               |              |   |
|--------|-------------------|--------------|---|
| People | : Who is helping? |              |   |
|        |                   | $\checkmark$ |   |
|        | family            |              |   |
|        | friends           |              |   |
|        | coworkers         |              | 5 |
|        | students          |              |   |
| Ļ.     | study buddies     |              |   |
|        | teachers          |              |   |
|        | neighbors         |              |   |

My place to study: Where do I study best?

This is my place to study.

\_\_. ∕

How do I reach it?