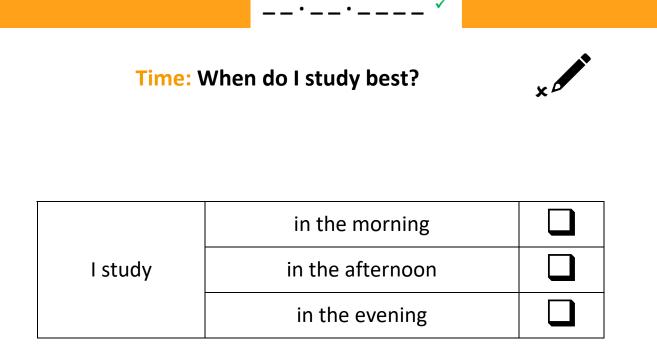

My place to study: Where do I study best?

This is my place to study.

\_\_. ∕

How do I reach it?