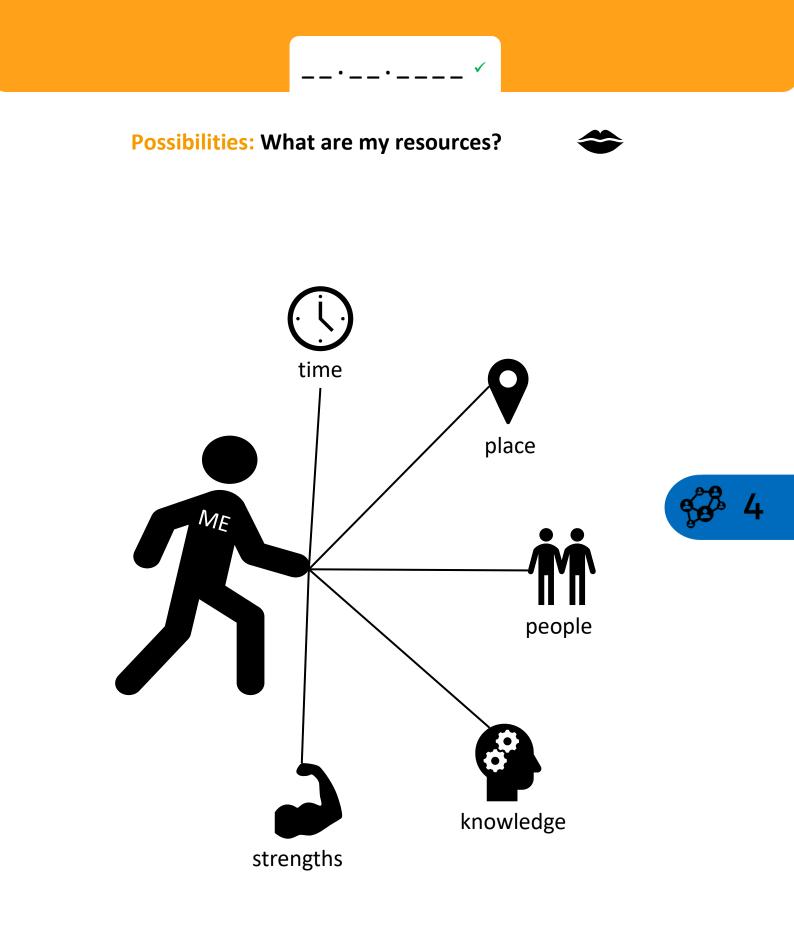

#### Possibilities: What are my resources?

•

|        | ·_·               |              |   |
|--------|-------------------|--------------|---|
| People | : Who is helping? |              |   |
|        |                   | $\checkmark$ |   |
|        | family            |              |   |
|        | friends           |              |   |
|        | coworkers         |              | 5 |
|        | students          |              |   |
| Ļ.     | study buddies     |              |   |
|        | teachers          |              |   |
|        | neighbors         |              |   |